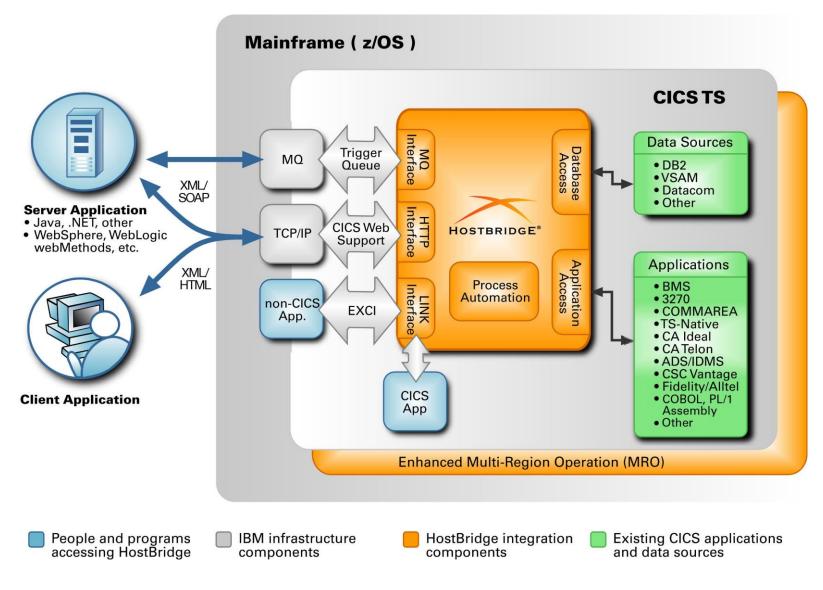

st 2013 This state represents the conversion of FileNet to AWD and the implementation of HostBridge, which will allow for web-enabled CICS transactions which can be automated in a single workstream. Image & Accounting Agency Auto-MvWoodmen Workflow (Lawson) (Lawson) (EIM) Underwriting (ArcVal) (AWD) Mainframe Core PAS Disbursements Payments Engine INGENIUM (PX) Billing **New Business** CICSINGN Shared Legacy Pathfinder Capabilities Network Storage Batch Cycle HostBridge PAS Shared: Fraternal Claims Core PAS Disbursements Payments Legacy Illustrations **New Business** CICSINQY Print Reinsurance (TAI) Email (Lotus Payments (Illustration (Print Expert) (Wausau) Notes) Edge) = Utility System = New or modified system or interface

\_, . , \_ \_ . .

#### HostBridge: Integration Architecture





#### **PAS Decomposition: March 2014**





-, - , - - - -

#### **PAS Decomposition: 6-18 Months**



This state represents the completion of the new Print, Illustrations, TAI upgrade and our enterprise data storage solution. These systems should also receive service orientation along with completion of the audit service

PAS Decomposition: Interim State (6 – 18 Months)



\_, . , \_ \_ . .

## **PAS Decomposition: Ongoing**

= User Interface

= Utility System



PAS Decomposition: Interim State (Ongoing)



\_, . , \_ \_ . .



# **Thank You!**

**Questions?**