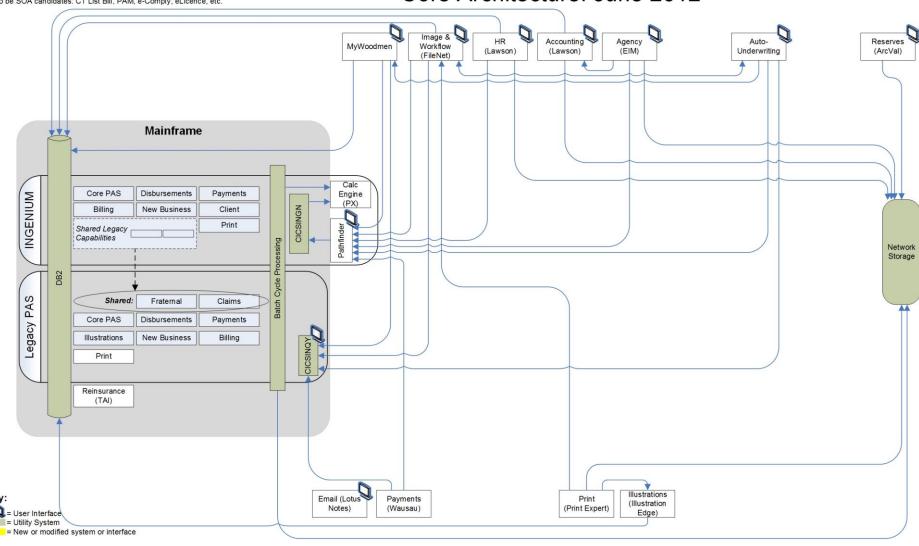

#### **Core Architecture: June 2012**

This collection of architecture diagrams represents the evolution of Woodmen's integration applications and PAS capabilities towards a Service Oriented Architecture model. The following systems are not represented, but may also be SOA candidates: CT List Bill, PAM, e-Comply, eLicence, etc.

Core Architecture: June 2012

~, · , — ~ · ~

\_

#### **Initial CICS Integration methods**

- Screen Scraping
- Direct reads to DB2
- CICS Web Services