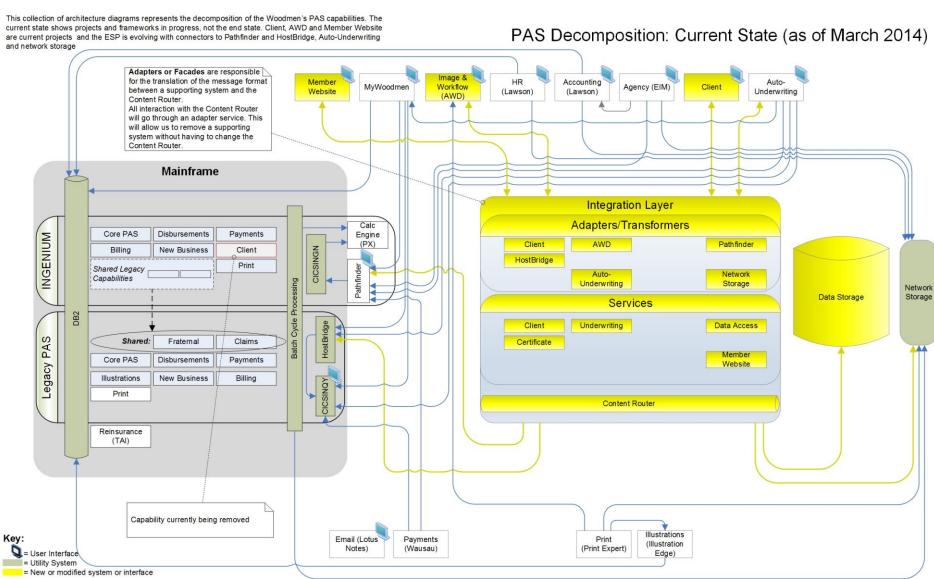

of FileNet to AWD and the implementation of HostBridge, which will allow for web-enabled CICS transactions which can be automated in a single workstream. Image & Accounting Agency Auto-MvWoodmen Workflow (Lawson) (Lawson) (EIM) Underwriting (ArcVal) (AWD) Mainframe Core PAS Disbursements Payments Engine INGENIUM (PX) Billing **New Business** CICSINGN Shared Legacy Pathfinder Capabilities Network Storage Batch Cycle HostBridge PAS Shared: Fraternal Claims Core PAS Disbursements Payments Legacy Illustrations **New Business** CICSINQY Print Reinsurance (TAI) Email (Lotus Payments (Illustration (Print Expert) (Wausau) Notes) Edge) = Utility System = New or modified system or interface

\_, . , \_ \_ . .

#### HostBridge: Integration Architecture





#### **PAS Decomposition: March 2014**





-, - , - - - -

#### **PAS Decomposition: 6-18 Months**



This state represents the completion of the new Print, Illustrations, TAI upgrade and our enterprise data storage solution. These systems should also receive service orientation along with completion of the audit service

PAS Decomposition: Interim State (6 – 18 Months)



\_, . , \_ \_ . .

## **PAS Decomposition: Ongoing**

= User Interface

= Utility System



PAS Decomposition: Interim State (Ongoing)



\_, . , \_ \_ . .



# **Thank You!**

**Questions?**