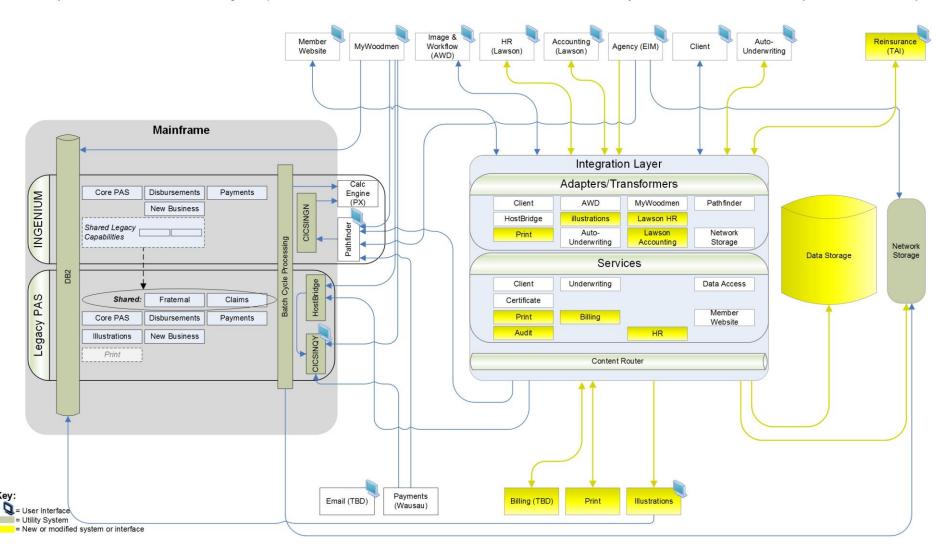

#### **PAS Decomposition: 6-18 Months**

This state represents the completion of the new Print, Illustrations, TAI upgrade and our enterprise data storage solution. These systems should also receive service orientation along with completion of the audit service

PAS Decomposition: Interim State (6 – 18 Months)

\_, . , \_ \_ . .