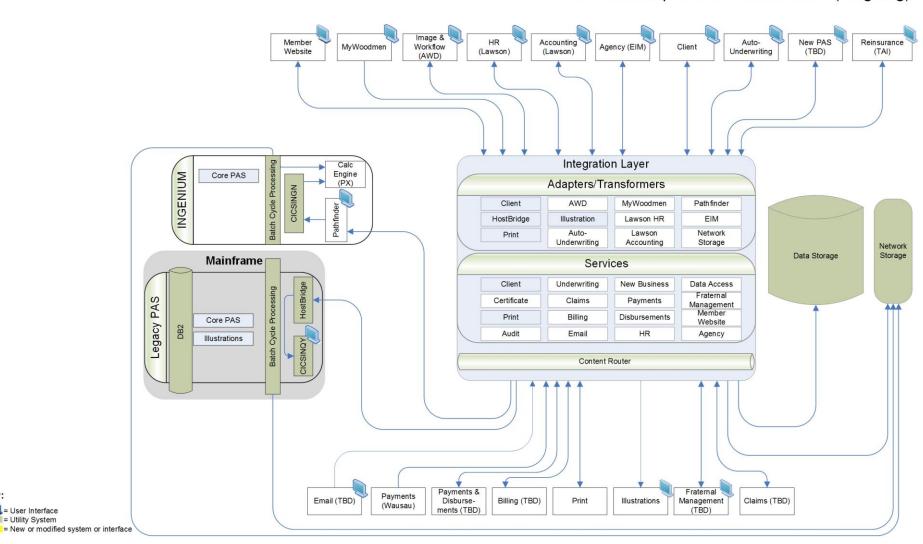

sbursements Payments Legacy Illustrations **New Business** CICSINQY Print Reinsurance (TAI) Email (Lotus Payments (Illustration (Print Expert) (Wausau) Notes) Edge) = Utility System = New or modified system or interface

\_, . , \_ \_ . .

#### HostBridge: Integration Architecture





#### **PAS Decomposition: March 2014**





-, - , - - - -

#### **PAS Decomposition: 6-18 Months**



This state represents the completion of the new Print, Illustrations, TAI upgrade and our enterprise data storage solution. These systems should also receive service orientation along with completion of the audit service

PAS Decomposition: Interim State (6 – 18 Months)



\_, . , \_ \_ . .

## **PAS Decomposition: Ongoing**

= User Interface

= Utility System



PAS Decomposition: Interim State (Ongoing)



\_, . , \_ \_ . .



# **Thank You!**

**Questions?**