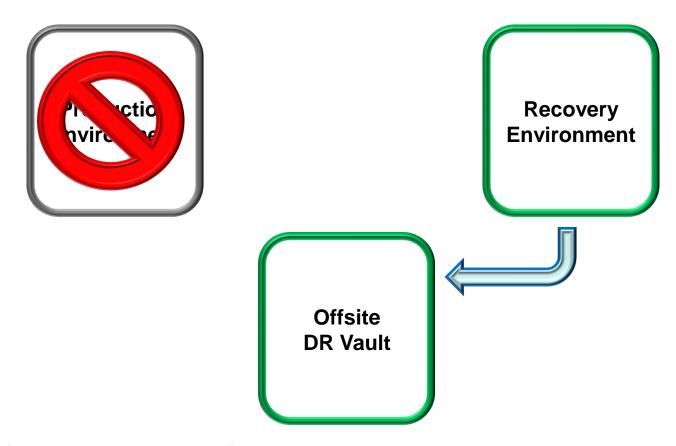

### Advanced BC, Basic DR

#### Advanced BC, Basic DR

### Advanced BC, Basic DR

Offsite DR Vault