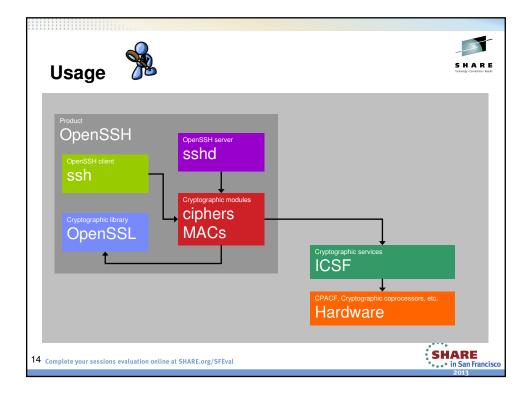

| Usage 🏂                                                      |                        |                  |                 | S H A R E<br>Telengo Constanto - Seast |
|--------------------------------------------------------------|------------------------|------------------|-----------------|----------------------------------------|
| Command / Authority                                          | z/OS UNIX<br>ID Change | MVS ID<br>Change | Shell<br>Access | Command<br>Control                     |
| sudo                                                         | Optional               | Optional         | Optional        | Yes                                    |
| su <user></user>