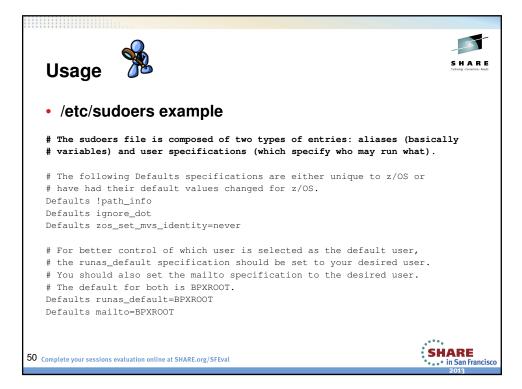

| Usage 🏂                                                      |                        |                  |                 | S H A R E<br>Telengo Constanto - Seast |
|--------------------------------------------------------------|------------------------|------------------|-----------------|----------------------------------------|
| Command / Authority                                          | z/OS UNIX<br>ID Change | MVS ID<br>Change | Shell<br>Access | Command<br>Control                     |
| sudo                                                         | Optional               | Optional         | Optional        | Yes                                    |
| su <user></user>                                             | Yes                    | Yes              | Yes             | No                                     |
| <b>su –s <user></user></b><br>(i.e. SURROGAT)                | Yes                    | Yes              | Yes             | No                                     |
| <b>su</b><br>(i.e. BPX.SUPERUSER)                            | Yes                    | No               | Yes             | No                                     |
| UNIXPRIV                                                     | No                     | No               | No              | Partial                                |
| Complete your sessions evaluation online at SHARE.org/SFEval |                        |                  |                 | SHARE<br>in San Francis<br>2013        |