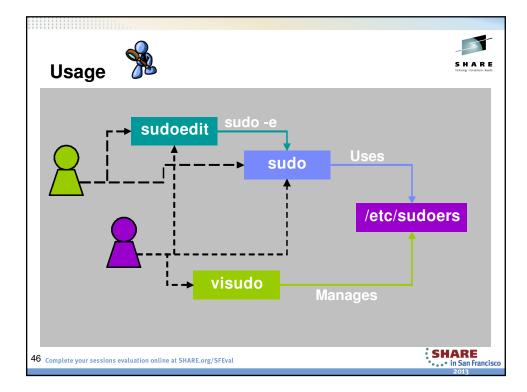

| Usage 🏂                                                      |                        |                  |                 | S H A R E<br>Telengo Constanto - Seast |
|--------------------------------------------------------------|------------------------|------------------|-----------------|----------------------------------------|
| Command / Authority                                          | z/OS UNIX<br>ID Change | MVS ID<br>Change | Shell<br>Access | Command<br>Control                     |
| sudo                                                         | Optional               | Optional         | Optional        | Yes                                    |
| su <user></user>                                             | Yes                    | Yes              | Yes             | No                                     |
| <b>su –s <user></user></b><br>(i.e. SURROGAT)                | Yes                    | Yes              | Yes             | No                                     |
| <b>su</b><br>(i.e. BPX.SUPERUSER)                            | Yes                    | No               | Yes             | No                                     |
| UNIXPRIV                                                     | No                     | No               | No              | Partial                                |
| Complete your sessions evaluation online at SHARE.org/SFEval |                        |                  |                 | SHARE<br>in San Francis<br>2013        |