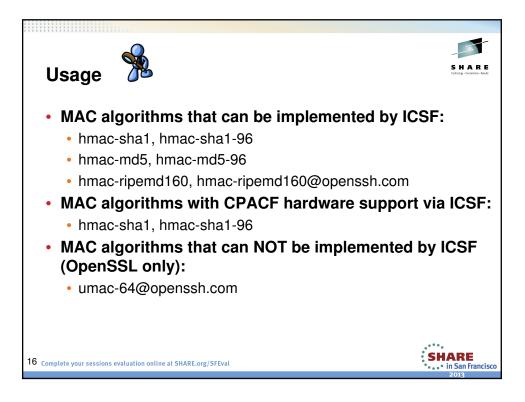

| Usage 🏂                                                      |                        |                  |                 | S H A R E<br>Telengo Constanto - Seast |
|--------------------------------------------------------------|------------------------|------------------|-----------------|----------------------------------------|
| Command / Authority                                          | z/OS UNIX<br>ID Change | MVS ID<br>Change | Shell<br>Access | Command<br>Control                     |
| sudo                                                         | Optional               | Optional         | Optional        | Yes                                    |
| su <user></user>                                             |