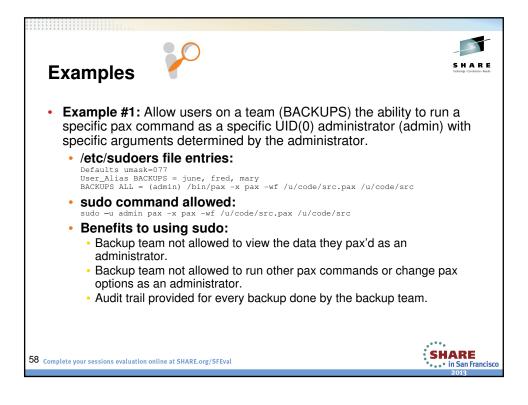

| Usage 🏂                                                      |                        |                  |                 | S H A R E<br>Telengo Constanto - Seast |
|--------------------------------------------------------------|------------------------|------------------|-----------------|----------------------------------------|
| Command / Authority                                          | z/OS UNIX<br>ID Change | MVS ID<br>Change | Shell<br>Access | Command<br>Control                     |
| sudo                                                         | Optional               | Optional         | Optional        | Yes                                    |
| su <user></user>                                             | Yes                    | Yes              | Yes             | No                                     |
| <b>su –s <user></user></b><br>(i.e. SURROGAT)                | Yes                    | Yes              | Yes             | No                                     |
| <b>su</b><br>(i.e. BPX.SUPERUSER)                            | Yes                    | No               | Yes             | No                                     |
| UNIXPRIV                                                     | No                     | No               | No              | Partial                                |
| Complete your sessions evaluation online at SHARE.org/SFEval |                        |                  |                 | SHARE<br>in San Francis<br>2013        |