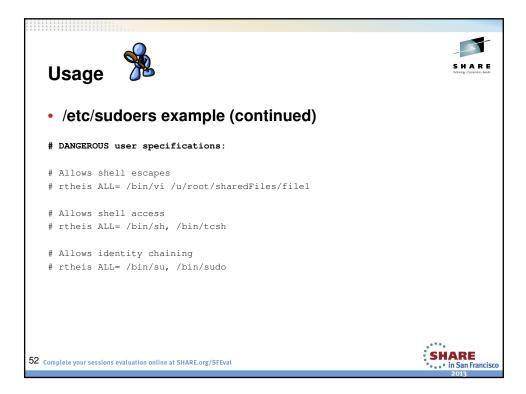

| Yes                    | Yes              | Yes             | No                                     |
| <b>su –s <user></user></b><br>(i.e. SURROGAT)                | Yes                    | Yes              | Yes             | No                                     |
| <b>su</b><br>(i.e. BPX.SUPERUSER)                            | Yes                    | No               | Yes             | No                                     |
| UNIXPRIV                                                     | No                     | No               | No              | Partial                                |
| Complete your sessions evaluation online at SHARE.org/SFEval |                        |                  |                 | SHARE<br>in San Francis<br>2013        |