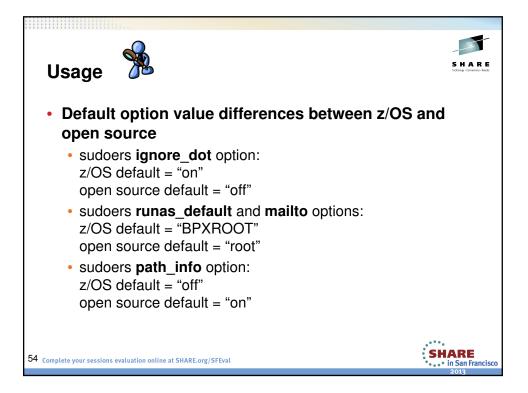

| Yes                    | Yes              | Yes             | No                                     |
| <b>su –s <user></user></b><br>(i.e. SURROGAT)                | Yes                    | Yes              | Yes             | No                                     |
| <b>su</b><br>(i.e. BPX.SUPERUSER)                            | Yes                    | No               | Yes             | No                                     |
| UNIXPRIV                                                     | No                     | No               | No              | Partial                                |
| Complete your sessions evaluation online at SHARE.org/SFEval |                        |                  |                 | SHARE<br>in San Francis<br>2013        |