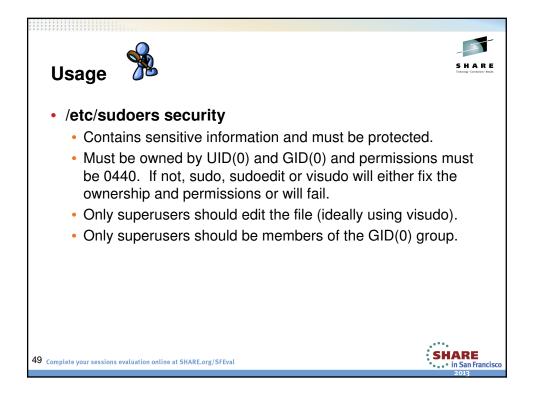

| Usage 🏂                                                      |                        |                  |                 | S H A R E<br>Telengo Constanto - Seast |
|--------------------------------------------------------------|------------------------|------------------|-----------------|----------------------------------------|
| Command / Authority                                          | z/OS UNIX<br>ID Change | MVS ID<br>Change | Shell<br>Access | Command<br>Control                     |
| sudo                                                         | Optional               | Optional         | Optional        | Yes                                    |
| su <user></user>                                             | Yes                    | Yes              | Yes             | No                                     |
| <b>su –s <user></user></b><br>(i.e. SURROGAT)                | Yes                    | Yes              | Yes             | No                                     |
| <b>su</b><br>(i.e. BPX.SUPERUSER)                            | Yes                    | No               | Yes             | No                                     |
| UNIXPRIV                                                     | No                     | No               | No              | Partial                                |
| Complete your sessions evaluation online at SHARE.org/SFEval |                        |                  |                 | SHARE<br>in San Francis<br>2013        |