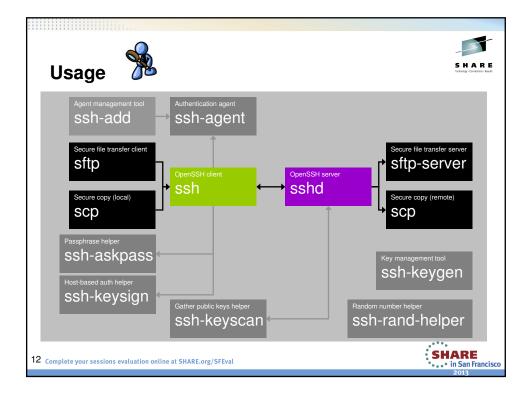

| Usage 🏂                                                      |                        |                  |                 | S H A R E<br>Telengo Constanto - Seast |
|--------------------------------------------------------------|------------------------|------------------|-----------------|----------------------------------------|
| Command / Authority                                          | z/OS UNIX<br>ID Change | MVS ID<br>Change | Shell<br>Access | Command<br>Control                     |
| sudo                                                         | Optional               | Optional         | Optional        | Yes                                    |
| su <user></user>                                             | Yes                    | Yes              | Yes             | No                                     |
| <b>su –s <user></user></b><br>(i.e. SURROGAT)                | Yes                    | Yes              | Yes             | No                                     |
| <b>su</b><br>(i.e. BPX.SUPERUSER)                            | Yes                    | No               | Yes             | No                                     |
| UNIXPRIV                                                     | No                     | No               | No              | Partial                                |
| Complete your sessions evaluation online at SHARE.org/SFEval |                        |                  |                 | SHARE<br>in San Francis<br>2013        |