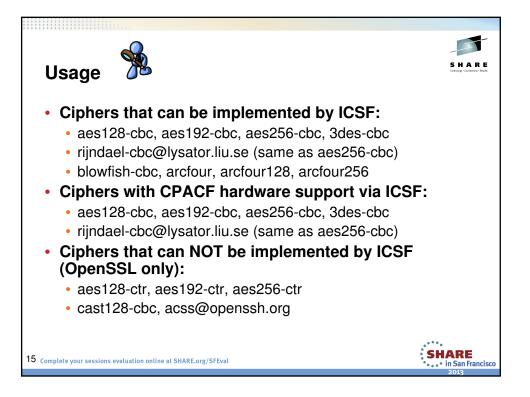

| Usage 🏂                                                      |                        |                  |                 | S H A R E<br>Telengo Constanto - Seast |
|--------------------------------------------------------------|------------------------|------------------|-----------------|----------------------------------------|
| Command / Authority                                          | z/OS UNIX<br>ID Change | MVS ID<br>Change | Shell<br>Access | Command<br>Control                     |
| sudo                                                         | Optional               | Optional         | Optional        | Yes                                    |
| su <user></user>