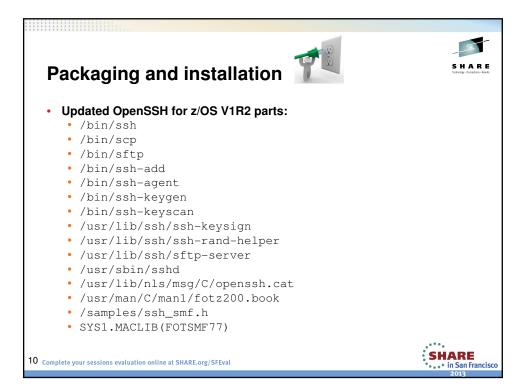

| Usage 🏂                                                      |                        |                  |                 | S H A R E<br>Telengo Constanto - Seast |
|--------------------------------------------------------------|------------------------|------------------|-----------------|----------------------------------------|
| Command / Authority                                          | z/OS UNIX<br>ID Change | MVS ID<br>Change | Shell<br>Access | Command<br>Control                     |
| sudo                                                         | Optional               | Optional         | Optional        | Yes                                    |
| su <user></user>                                             | Yes                    | Yes              | Yes             | No                                     |
| <b>su –s <user></user></b><br>(i.e. SURROGAT)                | Yes                    | Yes              | Yes             | No                                     |
| <b>su</b><br>(i.e. BPX.SUPERUSER)                            | Yes                    | No               | Yes             | No                                     |
| UNIXPRIV                                                     | No                     | No               | No              | Partial                                |
| Complete your sessions evaluation online at SHARE.org/SFEval |                        |                  |                 | SHARE<br>in San Francis<br>2013        |