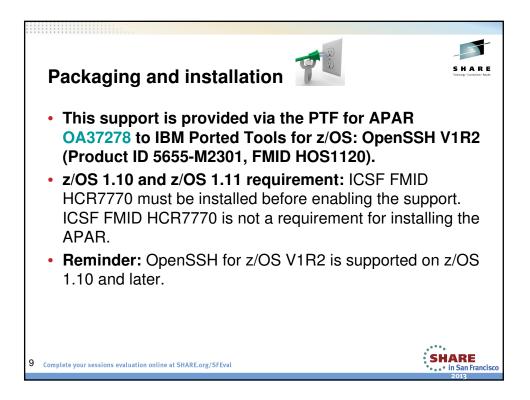

| Usage 🏂                                                      |                        |                  |                 | S H A R E<br>Telengo Constanto - Seast |
|--------------------------------------------------------------|------------------------|------------------|-----------------|----------------------------------------|
| Command / Authority                                          | z/OS UNIX<br>ID Change | MVS ID<br>Change | Shell<br>Access | Command<br>Control                     |
| sudo                                                         | Optional               | Optional         | Optional        | Yes                                    |
| su <user></user>                                             | Yes                    | Yes              | Yes             | No                                     |
| <b>su –s <user></user></b><br>(i.e. SURROGAT)                | Yes                    | Yes              | Yes             | No                                     |
| <b>su</b><br>(i.e. BPX.SUPERUSER)                            | Yes                    | No               | Yes             | No                                     |
| UNIXPRIV                                                     | No                     | No               | No              | Partial                                |
| Complete your sessions evaluation online at SHARE.org/SFEval |                        |                  |                 | SHARE<br>in San Francis<br>2013        |