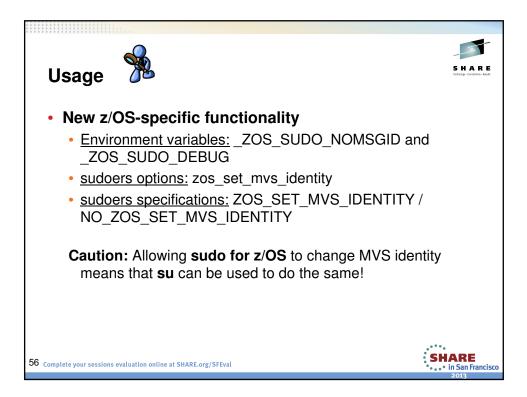

| Usage 🏂                                                      |                        |                  |                 | S H A R E<br>Telengo Constanto - Seast |
|--------------------------------------------------------------|------------------------|------------------|-----------------|----------------------------------------|
| Command / Authority                                          | z/OS UNIX<br>ID Change | MVS ID<br>Change | Shell<br>Access | Command<br>Control                     |
| sudo                                                         | Optional               | Optional         | Optional        | Yes                                    |
| su <user></user>                                             | Yes                    | Yes              | Yes             | No                                     |
| <b>su –s <user></user></b><br>(i.e. SURROGAT)                | Yes                    | Yes              | Yes             | No                                     |
| <b>su</b><br>(i.e. BPX.SUPERUSER)                            | Yes                    | No               | Yes             | No                                     |
| UNIXPRIV                                                     | No                     | No               | No              | Partial                                |
| Complete your sessions evaluation online at SHARE.org/SFEval |                        |                  |                 | SHARE<br>in San Francis<br>2013        |