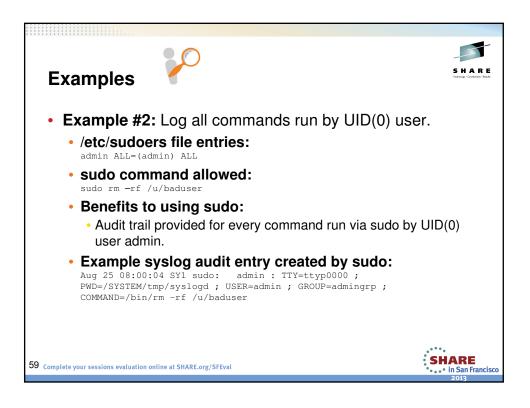

| Usage 🏂                                                      |                        |                  |                 | S H A R E<br>Telengo Constanto - Seast |
|--------------------------------------------------------------|------------------------|------------------|-----------------|----------------------------------------|
| Command / Authority                                          | z/OS UNIX<br>ID Change | MVS ID<br>Change | Shell<br>Access | Command<br>Control                     |
| sudo                                                         | Optional               | Optional         | Optional        | Yes                                    |
| su <user></user>                                             | Yes                    | Yes              | Yes             | No                                     |
| <b>su –s <user></user></b><br>(i.e. SURROGAT)                | Yes                    | Yes              | Yes             | No                                     |
| <b>su</b><br>(i.e. BPX.SUPERUSER)                            | Yes                    | No               | Yes             | No                                     |
| UNIXPRIV                                                     | No                     | No               | No              | Partial                                |
| Complete your sessions evaluation online at SHARE.org/SFEval |                        |                  |                 | SHARE<br>in San Francis<br>2013        |