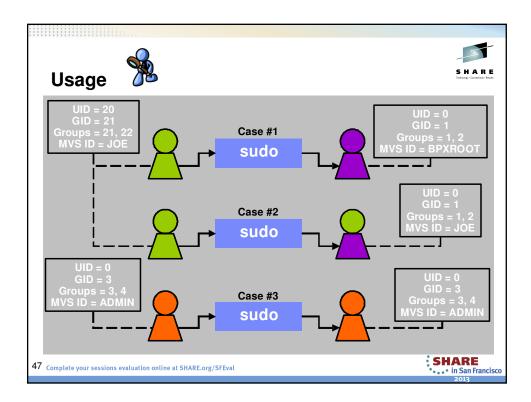

| Usage 🏂                                                      |                        |                  |                 | S H A R E<br>Telengo Constanto - Seast |
|--------------------------------------------------------------|------------------------|------------------|-----------------|----------------------------------------|
| Command / Authority                                          | z/OS UNIX<br>ID Change | MVS ID<br>Change | Shell<br>Access | Command<br>Control                     |
| sudo                                                         | Optional               | Optional         | Optional        | Yes                                    |
| su <user></user>                                             | Yes                    | Yes              | Yes             | No                                     |
| <b>su –s <user></user></b><br>(i.e. SURROGAT)                | Yes                    | Yes              | Yes             | No                                     |
| <b>su</b><br>(i.e. BPX.SUPERUSER)                            | Yes                    | No               | Yes             | No                                     |
| UNIXPRIV                                                     | No                     | No               | No              | Partial                                |
| Complete your sessions evaluation online at SHARE.org/SFEval |                        |                  |                 | SHARE<br>in San Francis<br>2013        |