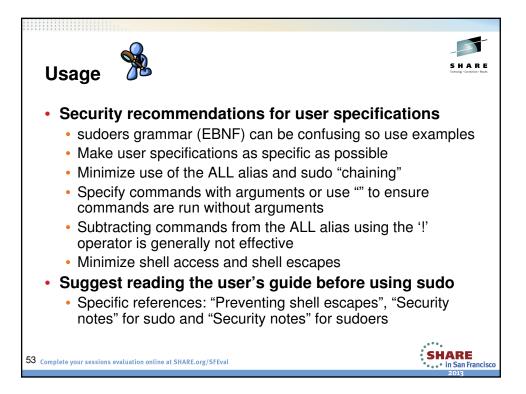

| Yes                    | Yes              | Yes             | No                                     |
| <b>su –s <user></user></b><br>(i.e. SURROGAT)                | Yes                    | Yes              | Yes             | No                                     |
| <b>su</b><br>(i.e. BPX.SUPERUSER)                            | Yes                    | No               | Yes             | No                                     |
| UNIXPRIV                                                     | No                     | No               | No              | Partial                                |
| Complete your sessions evaluation online at SHARE.org/SFEval |                        |                  |                 | SHARE<br>in San Francis<br>2013        |