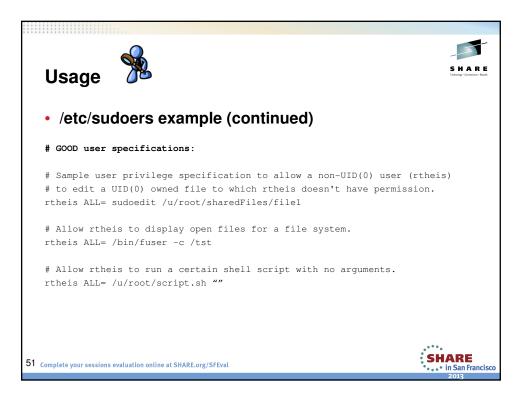

| Yes                    | Yes              | Yes             | No                                     |
| <b>su –s <user></user></b><br>(i.e. SURROGAT)                | Yes                    | Yes              | Yes             | No                                     |
| <b>su</b><br>(i.e. BPX.SUPERUSER)                            | Yes                    | No               | Yes             | No                                     |
| UNIXPRIV                                                     | No                     | No               | No              | Partial                                |
| Complete your sessions evaluation online at SHARE.org/SFEval |                        |                  |                 | SHARE<br>in San Francis<br>2013        |