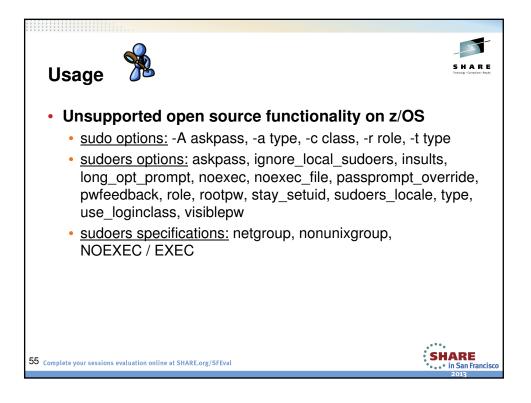

| Usage 🏂                                                      |                        |                  |                 | S H A R E<br>Telengo Constanto - Seast |
|--------------------------------------------------------------|------------------------|------------------|-----------------|----------------------------------------|
| Command / Authority                                          | z/OS UNIX<br>ID Change | MVS ID<br>Change | Shell<br>Access | Command<br>Control                     |
| sudo                                                         | Optional               | Optional         | Optional        | Yes                                    |
| su <user></user>                                             | Yes                    | Yes              | Yes             | No                                     |
| <b>su –s <user></user></b><br>(i.e. SURROGAT)                | Yes                    | Yes              | Yes             | No                                     |
| <b>su</b><br>(i.e. BPX.SUPERUSER)                            | Yes                    | No               | Yes             | No                                     |
| UNIXPRIV                                                     | No                     | No               | No              | Partial                                |
| Complete your sessions evaluation online at SHARE.org/SFEval |                        |                  |                 | SHARE<br>in San Francis<br>2013        |