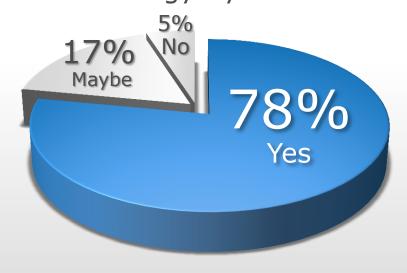

#### Private? Public? The Answer Is **HYBRID**

"Will You Pursue A Private Cloud Strategy By 2014?"

Source: Gartner, "Top Five Trends for Private Cloud Computing" February, 2012

Companies Using Public Cloud Services in 2011

Source: IDC Fall 2011 CloudTrack survey of 603 companies of various sizes in North America, June 2011