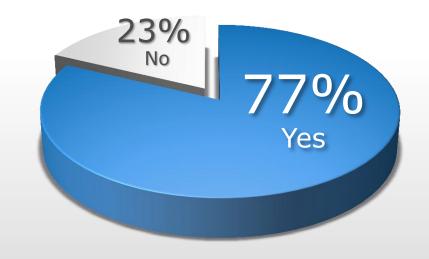

#### Private? Public? The Answer Is **HYBRID**

"Will You Pursue A Private Cloud Strategy By 2014?"

Source: Gartner, "Top Five Trends for Private Cloud Computing" February, 2012

Companies Using Public Cloud Services in 2011

Source: IDC Fall 2011 CloudTrack survey of 603 companies of various sizes in North America, June 2011